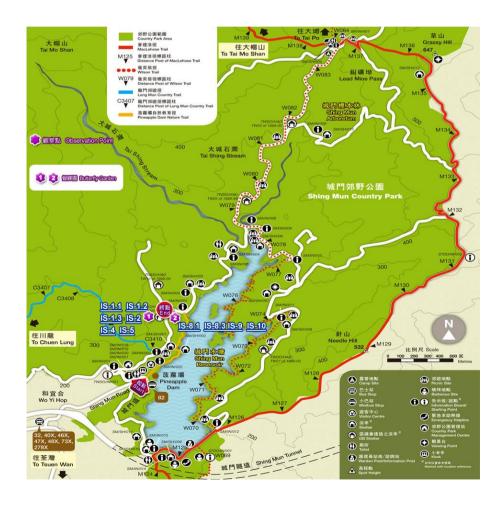

# Field Study for Integrated Science

### **Worksheet List**

| Worksheet ID | Worksheet Title                                                     |
|--------------|---------------------------------------------------------------------|
| IS-1.1       | What living and non-living things can you find in the country park? |
| IS-1.2       | Do butterflies have the seven characteristics of living things?     |
| IS-1.3       | Am I a living or non-living thing?                                  |
| IS-2         | Catch me if you can!                                                |
| IS-4         | Hello, small animal!                                                |
| IS-5         | Watch out!                                                          |
| IS-8.1       | Flowering or non-flowering? Love me, love me not!                   |
| IS-8.3       | How are we different?                                               |
| IS-9         | HELLO! I am Mr. X!                                                  |
| IS-10        | SOS — Save us and save our homes!                                   |