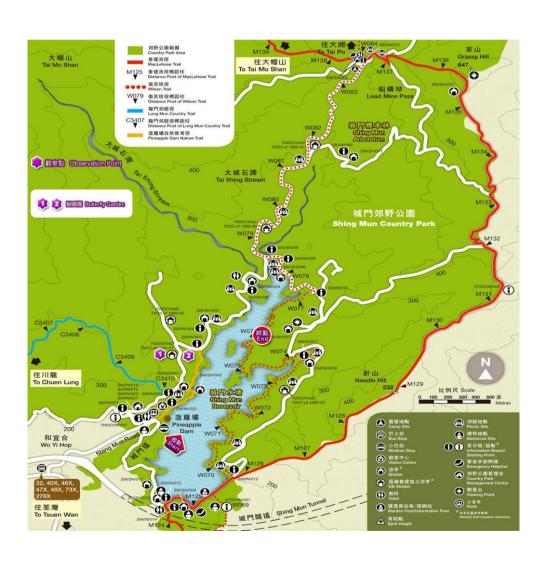

#### Introduction

Shing Mun Country Park in Northwestern Kowloon commands a site of 1,400 hectares. From its northern edge in Lead Mine Pass, it extends to Shing Mun Reservoir Road in the south. The western border lies in Tai Mo Shan, while Grassy Hill and Needle Hill mark the eastern margin. Shing Mun Arboretum within the Park has a collection of about 300 plant species with on-site interpretative signs for those who wish to study the nature. Shing Mun Country Park Butterfly Garden was set up in the Park to promote nature exploration.

#### **Transportation:**

- Public Transport (Getting off at Pineapple Dam GMB Terminus)
- GMB
  - ➤ Route 82
  - Route 94S (available on Sundays and Public Holidays only)

#### Time Required:

• 1.5 - 2 hours

#### **Difficulty Level:**

Low

#### Suitable Season:

March - May and
September - November