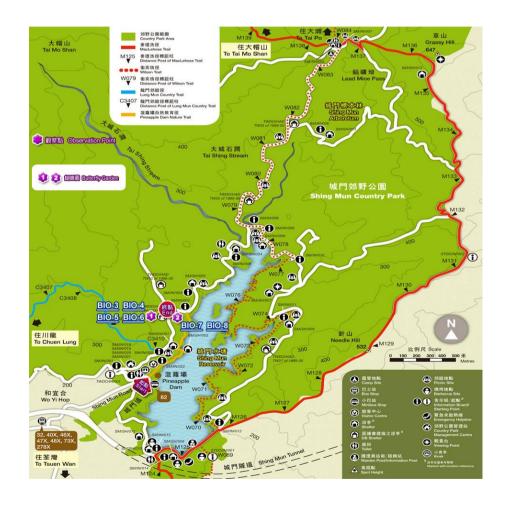

# Field Study for Biology

### **Worksheet List**

| Worksheet ID | Worksheet Title                                                        |
|--------------|------------------------------------------------------------------------|
| BIO-3        | Part A: Classify the Kingdom Plantae.                                  |
|              | Part B: Plant gallery                                                  |
| BIO-4        | Basic features of ecosystems in Hong Kong                              |
| BIO-5        | Abiotic factors affecting organisms                                    |
| BIO-6        | Observing ecological succession                                        |
| BIO-7        | The beautiful Hong Kong countryside                                    |
|              | Part A: Must-see places                                                |
|              | Part B: Who is helping to protect these places?                        |
| BIO-8        | Protected areas in Hong Kong: Country Parks, Special Areas, Restricted |
|              | Areas, Marine Parks and Marine Reserves                                |